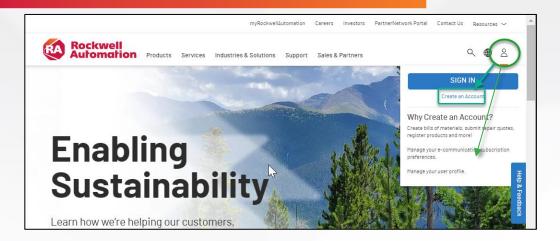

## **Step 1. Create your account**

- Navigate to RockwellAutomation.com
- Go to the account icon
- Select Create an Account

- Add your name, country and your company email
- Continue to verify your