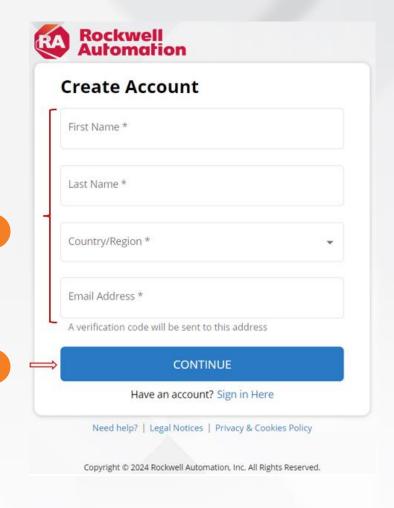

## **Step 1. Create your account**

- Navigate to RockwellAutomation.com
- Go to the account icon
- Select Create an Account

- Add your name, country and your company email
- Continue to verify your