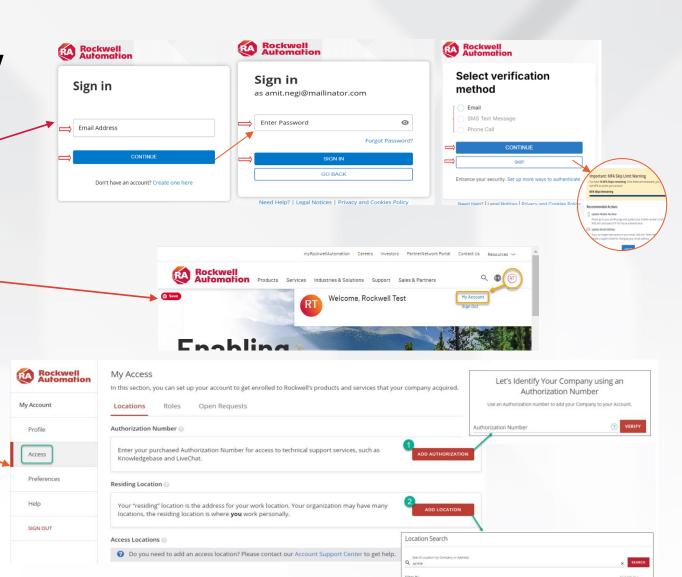

## Step 2. Confirm your email & set your password

We will send you a confirmation Fill in the Verification Code You are all set! Set your password code to your e-mail Rockwell Automation Rockwell **Automation** Rockwell Automation **Create your Password Verify your Account** We recommend using a passphrase that includes 3 We've sent an email with the code to or more words. Welcome to Rockwell Automation amit.negi@mailinator.com myRockwell Automation Password \* Your account has been created successfully! Account Verification Password has previously been used Verification Code \* Confirm Password Need help? | Legal Notices | Privacy & Cookies Polic If you can't find it in your inbox, please check your spam I have read and agree to Rockwell Automation's folder and confirm if your Email Address is correct. Terms and Conditions and Privacy Policy. CONTINUE Copyright © 2024 Rockwell Automation, Inc. All Rights Reserved CONTINUE BACK **BACK** Resend Code © 00:34 Need help? | Legal Notices | Privacy & Cookies Policy Need help? | Legal Notices | Privacy & Cookies Policy

## Step 3. Link to your company

Log into your account

• Go to my account

 On the Access tab enter your Authorization number and/or Residing location.

• It will take 1-2 business days for your account to be linked

- Your Authorization number can be located on a current Welcome Kit and will grant access to content such as Knowledge base articles, Live Chat & Submit Questions
- Your **Residing Location** is your company location and gives you access to products and services like Software, TechConnect, My Equipment